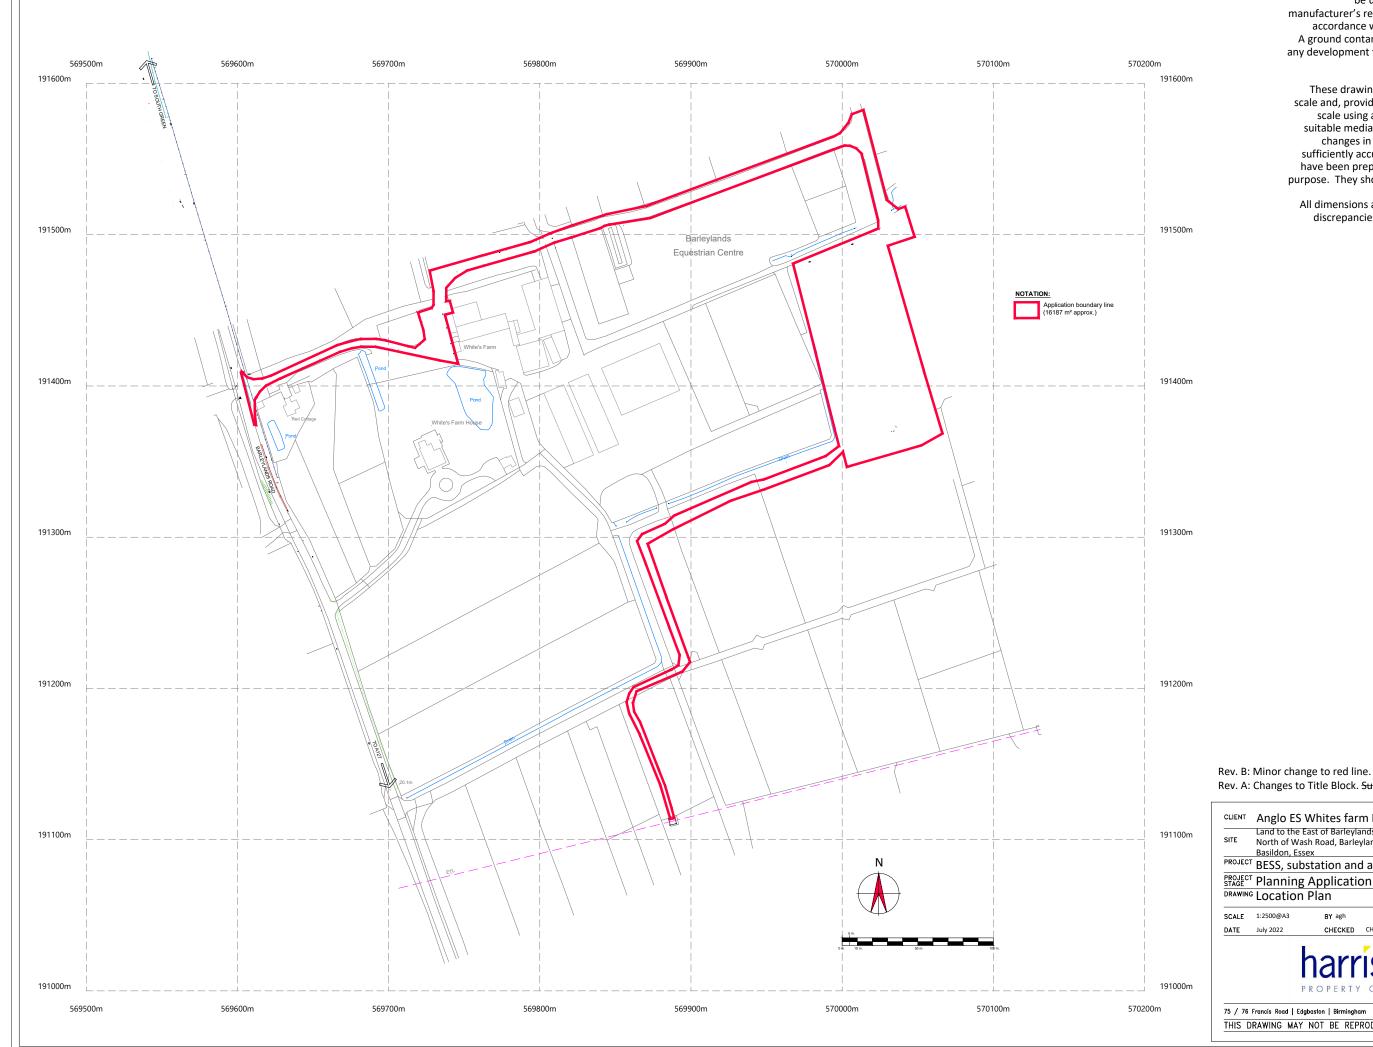

All dimensions and levels to be checked on site, and discrepancies reported before works commence.

FOR PLANNING PURPOSES ONLY

18-07-22 (agh)

| Rev. A: Changes to Title Block. Submission.                               |                                                                                                                            |         |    |         | 08-07-22 (agh) |  |
|---------------------------------------------------------------------------|----------------------------------------------------------------------------------------------------------------------------|---------|----|---------|----------------|--|
| CLIENT                                                                    | Anglo ES Whites farm Ltd                                                                                                   |         |    |         |                |  |
| SITE                                                                      | Land to the East of Barleylands Road and to the nr.<br>North of Wash Road, Barleylands, Near Billericay, POSTCODE SS15 4BG |         |    |         |                |  |
| PROJECT                                                                   | BESS, substation and associated infrastructure                                                                             |         |    |         |                |  |
| PROJECT                                                                   | PROJECT Planning Application                                                                                               |         |    |         |                |  |
| DRAWING Location Plan                                                     |                                                                                                                            |         |    |         |                |  |
| SCALE                                                                     | 1:2500@A3                                                                                                                  | BY agh  |    | DWG No. |                |  |
| DATE                                                                      | July 2022                                                                                                                  | CHECKED | СН | ŀ       | P1862-01B      |  |
|                                                                           |                                                                                                                            | harr    |    |         |                |  |
| 75 / 76 Francis Road   Edgbaston   Birmingham 📕 B16 8SP tel 0121 455 9455 |                                                                                                                            |         |    |         |                |  |
| THIS DRAWING MAY NOT BE REPRODUCED WITHOUT OUR WRITTEN CONSENT            |                                                                                                                            |         |    |         |                |  |
| -                                                                         |                                                                                                                            |         |    |         |                |  |